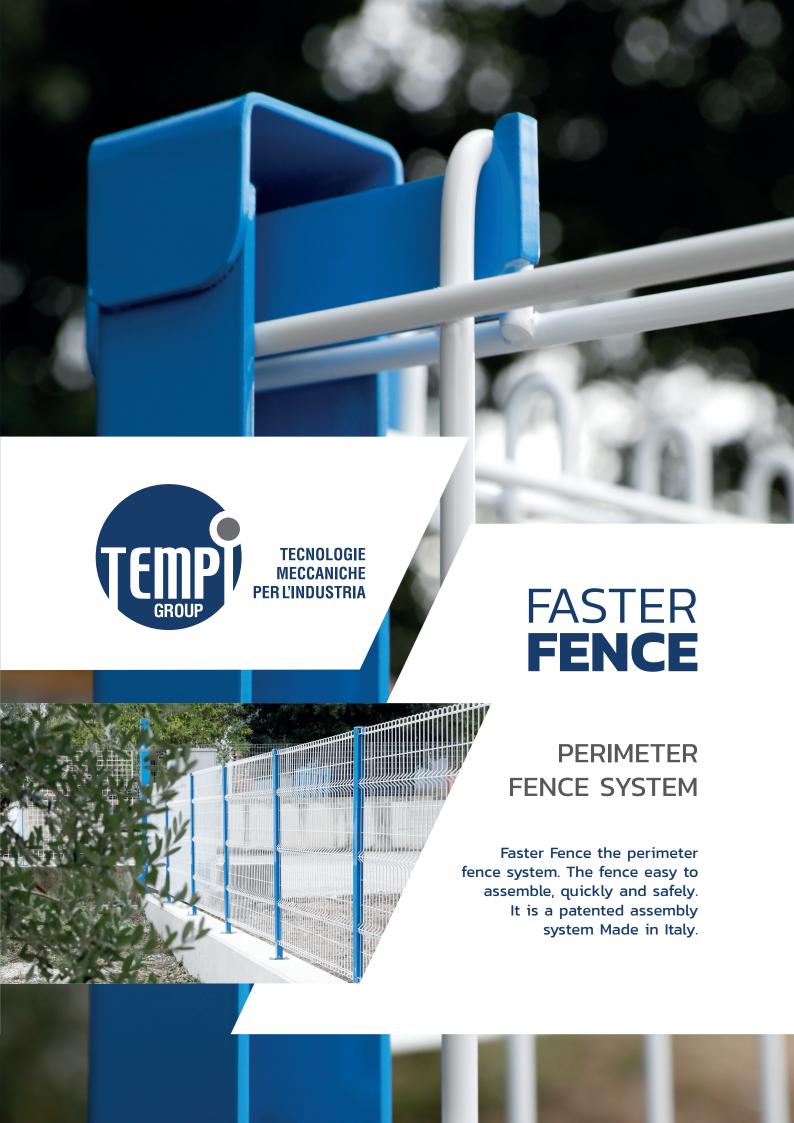

### **EASY ASSEMBLY**

## **EUROPEAN PATENT**

The FASTER FENCE perimeter fence allows a quick and safe assembly system through a simple interlocking assembly of the upright panels