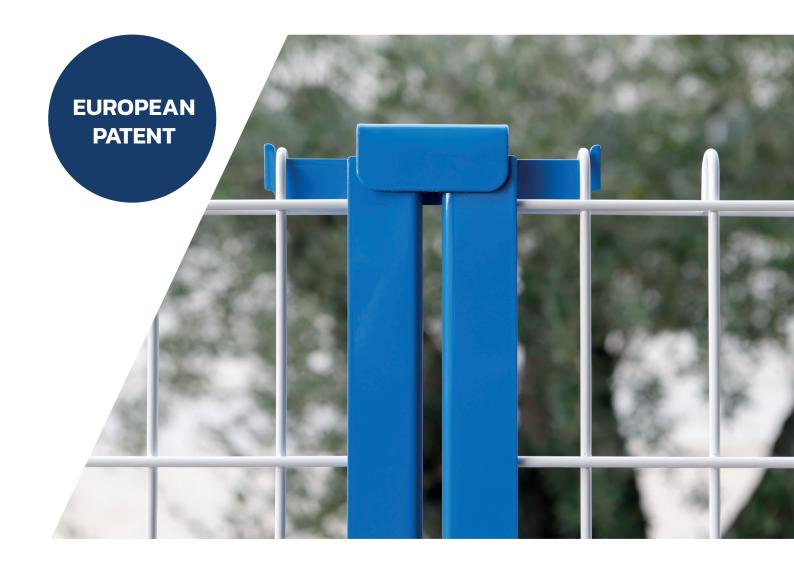

## **EUROPEAN PATENT**

The FASTER FENCE perimeter fence allows a quick and safe assembly system through a simple interlocking assembly of the upright panels