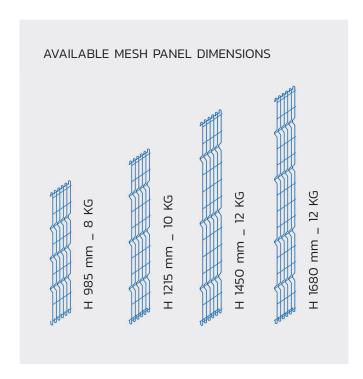

### **RECONFIGURABLE ON SITE**

The mesh panels are 1985 mm wide and available in different heights. If it is necessary to adapt a FASTER FENCE panel on site, this can be cut as needed.

| NOMINAL<br>HEIGHT | UPRIGHT<br>HEIGHT | 1 UPRIGHT<br>WEIGHT | 1 PANEL +<br>1 UPRIGHT<br>WEIGHT |
|-------------------|-------------------|---------------------|----------------------------------|
| 1050              | 1070              | 3 KG                | 11 KG                            |
| 1300              | 1300              | 4 KG                | 14 KG                            |
| 1500              | 1520              | 5 KG                | 17 KG                            |
| 1750              | 1770              | 7,5 KG              | 19,5 KG                          |