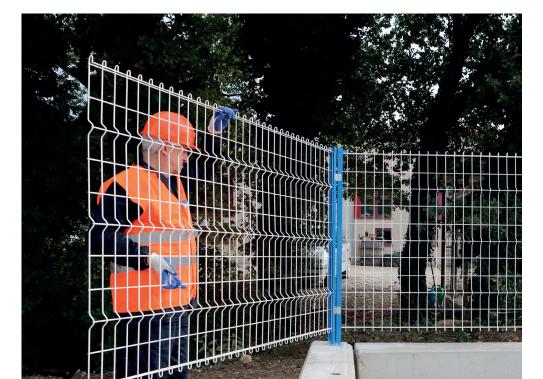

### **EASY ASSEMBLY**

## **EUROPEAN PATENT**

The FASTER FENCE perimeter fence allows a quick and safe assembly system through a simple interlocking assembly of the upright panels

### **RECONFIGURABLE ON SITE**

The mesh panels are 1985 mm wide and available in different heights. If it is necessary to adapt a FASTER FENCE panel on site, this can be cut as needed.

| NOMINAL<br>HEIGHT | UPRIGHT<br>HEIGHT | 1 UPRIGHT<br>WEIGHT | 1 PANEL +<br>1 UPRIGHT<br>WEIGHT |
|-------------------|-------------------|---------------------|----------------------------------|
| 1050              | 1070              | 3 KG                | 11 KG                            |
| 1300              | 1300              | 4 KG                | 14 KG                            |
| 1500              | 1520              | 5 KG                | 17 KG                            |
| 1750              | 1770              | 7,5 KG              | 19,5 KG                          |