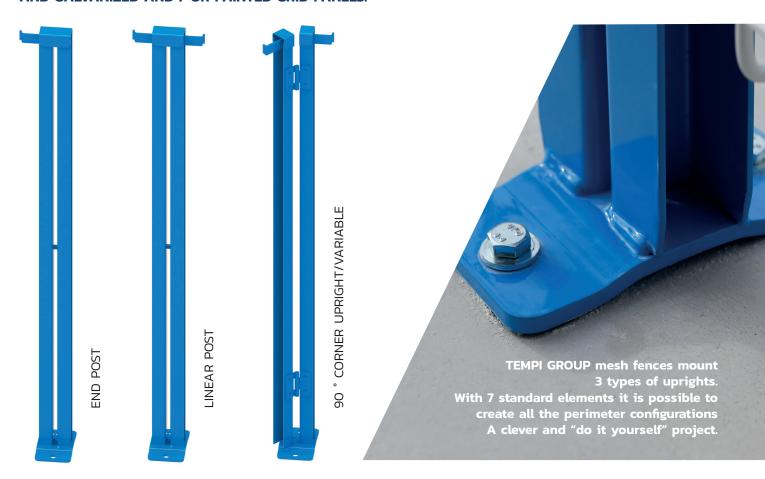

# FASTER FENCE FENCES ARE MADE UP OF UPRIGHTS AND GALVANIZED AND / OR PAINTED GRID PANELS.

#### 90 ° CORNER UPRIGHT VARIABLE ADAPTABLE TO ANY PERIMETER