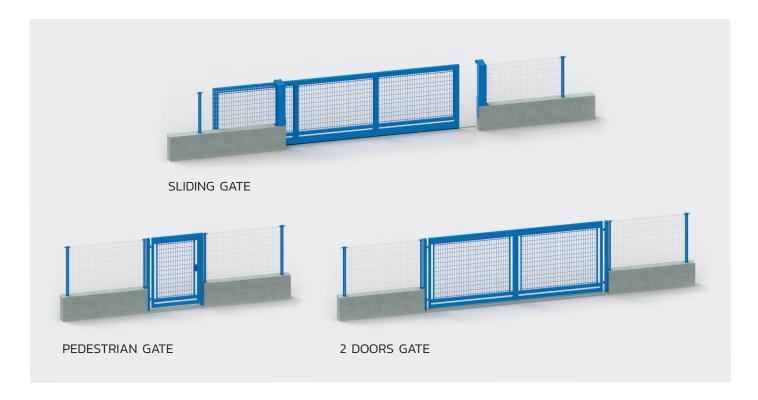

## FASTER FENCE CAN BE INTEGRATED WITH PEDESTRIAN ACCESSES AND SLIDING GATES FROM THE TEMPI GROUP PRODUCT RANGE