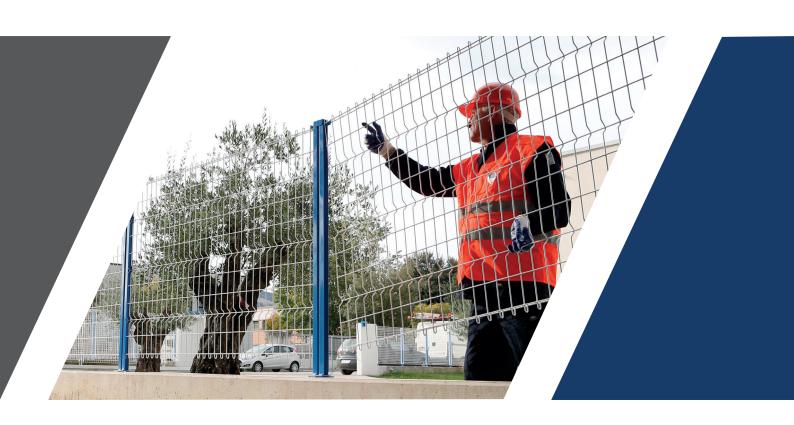

### **EASY ASSEMBLY**

## **EUROPEAN PATENT**

The FASTER FENCE perimeter fence allows a quick and safe assembly system through a simple interlocking assembly of the upright panels

#### WHY CHOOSE FASTER FENCE

Faster FENCE FENCES are suitable for both civil and industrial use.

- **ELEGANT DESIGN**
- IDEAL FOR "DO-IT-YOURSELF"
- EASY ASSEMBLY
- STABLE, ROBUST AND VERSATILE
- PANEL MOUNTING WITHOUT BOLTS
- ADAPTABLE TO ANY EVENTUALITY
- RECONFIGURABLE ON SITE
- PATENTED MOUNTING SYSTEM (EUROPEAN PATENT)