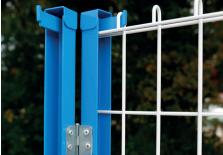

## **EUROPEAN PATENT**

The FASTER FENCE perimeter fence allows a quick and safe assembly system through a simple interlocking assembly of the upright panels

### **EASY ASSEMBLY**