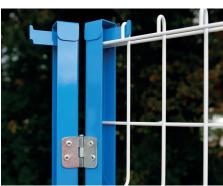

## **EUROPEAN PATENT**

The FASTER FENCE perimeter fence allows a quick and safe assembly system through a simple interlocking assembly of the upright panels

#### WHY CHOOSE FASTER FENCE

Faster FENCE FENCES are suitable for both civil and industrial use.

- **ELEGANT DESIGN**
- IDEAL FOR "DO-IT-YOURSELF"
- EASY ASSEMBLY
- STABLE, ROBUST AND VERSATILE
- PANEL MOUNTING WITHOUT BOLTS
- ADAPTABLE TO ANY EVENTUALITY
- RECONFIGURABLE ON SITE
- PATENTED MOUNTING SYSTEM (EUROPEAN PATENT)