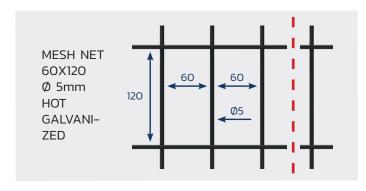

# FASTER FENCE FENCES ARE MADE UP OF UPRIGHTS AND GALVANIZED AND / OR PAINTED GRID PANELS.